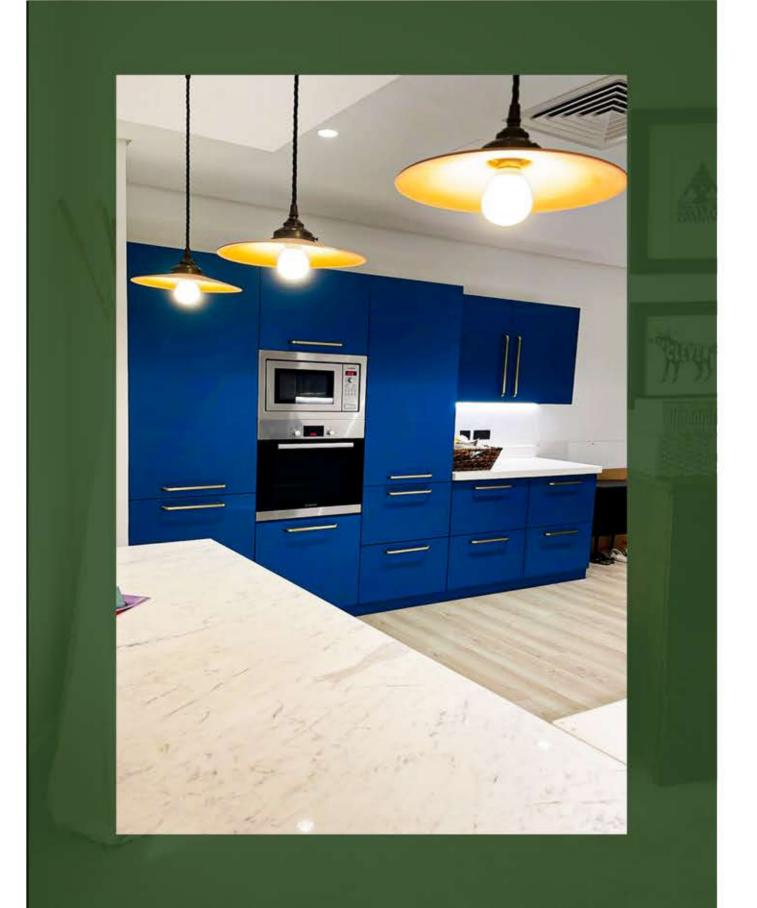

#### **Interior & Fit - Out**

Rosh woodworks w.l.l is an experienced interior fitout team who impart with tailored solutionsfor residences, offices, restaurants, hotels, retail stores, educational institution and other commercial spaces that showcase luxury, innovation, and aesthetic appeal.

Our experienced team ensures that all our projects are executed and handed over to clients with quality and affordable price. All the materials we use are from international brands and we also import materials from around globe according to our themes and designs. Our experts will make sure all design elements are in compliance with the client's needs and requirements.