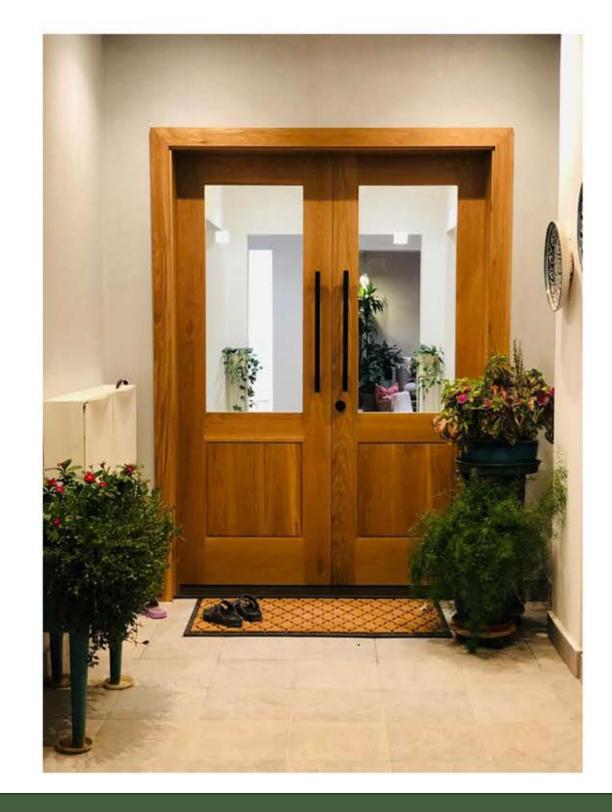

#### **Interior & Fit - Out**

Rosh woodworks w.l.l is an experienced interior fitout team who impart with tailored solutionsfor residences, offices, restaurants, hotels, retail stores, educational institution and other commercial spaces that showcase luxury, innovation, and aesthetic appeal.

Our experienced team ensures that all our projects are executed and handed over to clients with quality and affordable price. All the materials we use are from international brands and we also import materials from around globe according to our themes and designs. Our experts will make sure all design elements are in compliance with the client's needs and requirements.